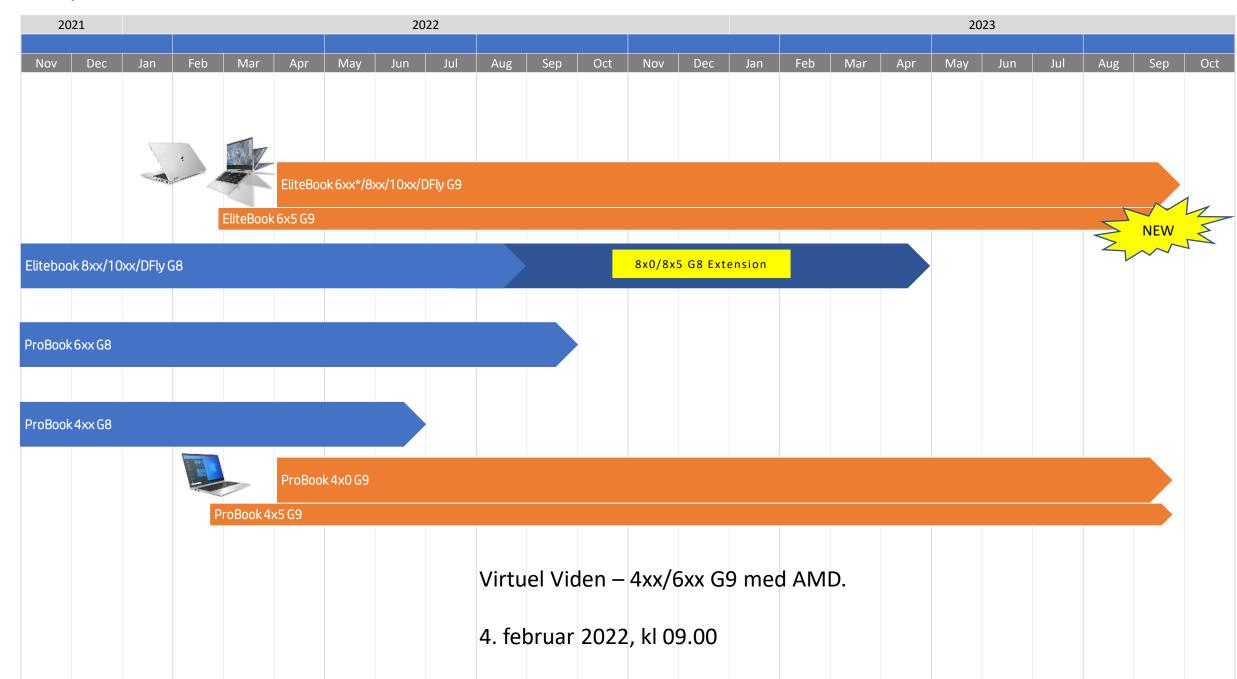

ut worrying about distracting others (or being distracted) You can move around naturally while you collaborate & stay engaged

Your PC can anticipate what you need to do through the day and autoadjust settings

You can professionally present and demo to your stakeholders FEARLESS
Conferencing: you
always know
where/how your audio
& video are performing

- Wide Dynamic Range, Low light enhancement
- Super resolution
- Upgraded camera HW
   Background blur, beautification, gaze correction
- Auto-framing
- Wide FOV
- 360 edge mics
- Dynamic voice leveling
- eAl enabled shoulder surfing detection,
- Conditional screen blur/SVR
- eAl quickbreak

- "TV studio" in home mic/camera
- Multi-camera switching
- "Can you hear me"?
- Ecosystem intelligence (WIP)

#### G8/G9 NOTEBOOK HIGH LEVEL ROADMAP