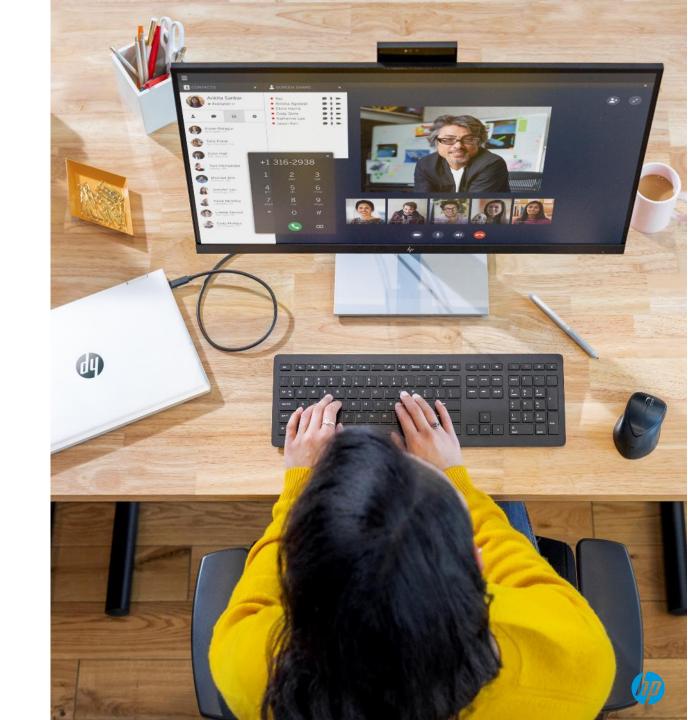

### HP E24mv CONFERENCING MONITOR

No matter how loud your environment is, **always get crystal clear audio** with front-firing speakers.

### PRESENT YOUR BEST SELF

Always look your best in any environment with the tilt-adjustable 5MP Camera

Keep your desk clean by **connecting other devices** with the USB Hub.

#### INTEGRATED MIC AND WEBCAM

Utilize the pop-up webcam and microphone for video conferencing calls