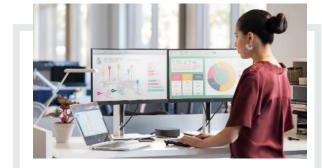

### INCREASED PRODUCTIVITY

With Dual Displays

DAISY CHAIN Easy second display extension

MATCHING ID Mix-and-match with a cohesive look

USB-C<sup>®</sup> Single cable connection with power 93%

of monitor users believe an additional monitor helps them

be more productive<sup>8</sup>

### **DAISY CHAIN**

a second monitor can increase your productivity up to **31%** 