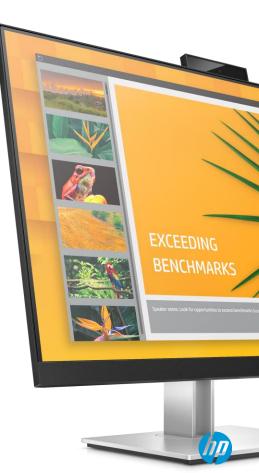

### HP E24mv CONFERENCING MONITOR

No matter how loud your environment is, **always get crystal clear audio** with front-firing speakers.

### PRESENT YOUR BEST SELF

Always look your best in any environment with the tilt-adjustable 5MP Camera

Keep your desk clean by **connecting other devices** with the USB Hub.

#### INTEGRATED MIC AND WEBCAM

Utilize the pop-up webcam and microphone for video conferencing calls

### MAINSTREAM USB-C / CONFERENCING

Best work from home conferencing monitor.

Webcam, Mic & Speakers, RJ45, hub & more

> Includes: E24d & E27d w/ S101 E24m, E27m, E34m

BETTER