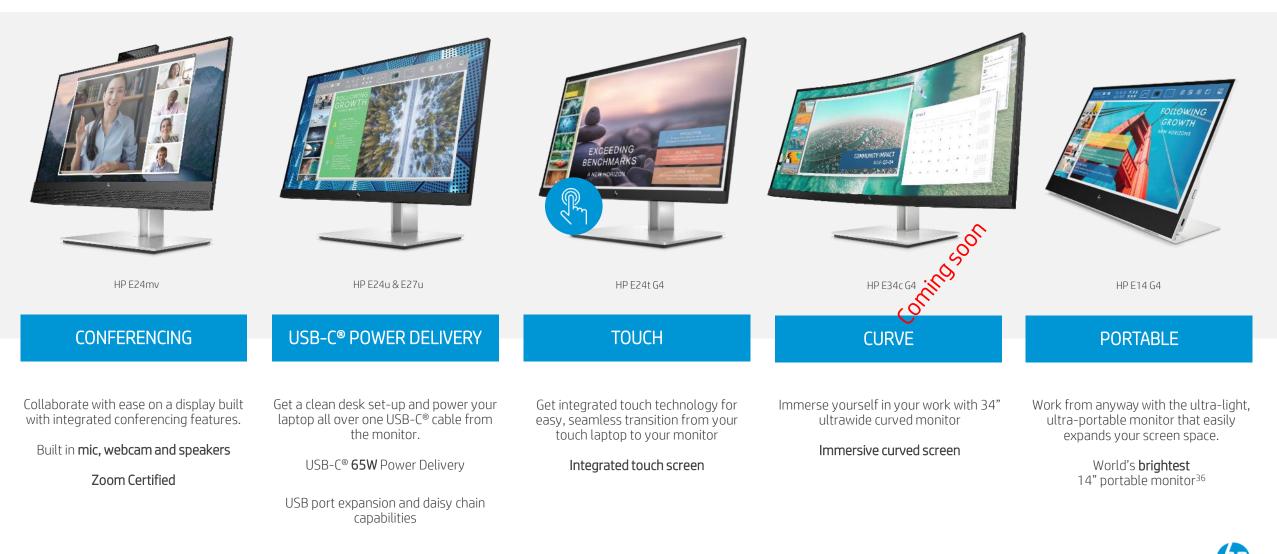

### HP E24mv CONFERENCING MONITOR

No matter how loud your environment is, **always get crystal clear audio** with front-firing speakers.

### PRESENT YOUR BEST SELF

Always look your best in any environment with the tilt-adjustable 5MP Camera

Keep your desk clean by **connecting other devices** with the USB Hub.

#### INTEGRATED MIC AND WEBCAM

Utilize the pop-up webcam and microphone for video conferencing calls

#### PORTS FOR EVERYTHING

Get all the ports you need including RJ-45 with network manageability

#### DRIVE YOUR WORKSPACE FROM USB-C<sup>®</sup>™

Connect, charge, and power your PC up to 65W through one USB-C<sup>®</sup> cable<sup>37</sup>.

### PORTS FOR EVERYTHING

Flexibly connect to your devices through DisplayPort, HDMI, and USB ports.

### SIMPLIFY EVERYDAY TASKS.

Turn on display and notebooks with a single button, never having to open the lid.