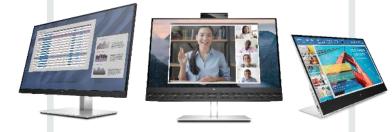

### HP E24mv CONFERENCING MONITOR

No matter how loud your environment is, **always get crystal clear audio** with front-firing speakers.

### PRESENT YOUR BEST SELF

Always look your best in any environment with the tilt-adjustable 5MP Camera

Keep your desk clean by **connecting other devices** with the USB Hub.

#### INTEGRATED MIC AND WEBCAM

Utilize the pop-up webcam and microphone for video conferencing calls