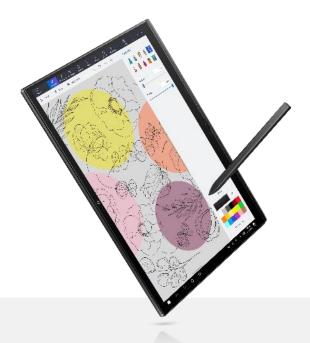

# THE POWER OF THE PEN

Keep your pen handy and charged: The HP Elite Slim
Active Pen charges quickly in the built-in storage space above the keyboard.

#### PURPOSE-BUILT PROCESSING POWER

The Qualcomm® Snapdragon™ 8cx processor was designed specifically for use in a laptop and has integrated graphics to power your work and media consumption.

EASY-TO-USE OS

Create on-the-go with Windows 10 Pro in S mode<sup>1, 2</sup>