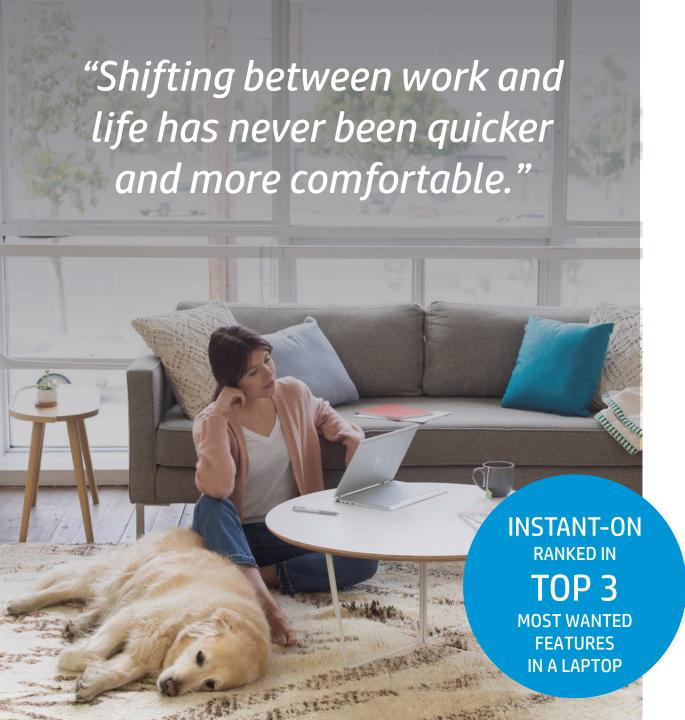

#### WAKE AND LOCK WITH YOUR PRESENCE

Wake your PC when you approach it and lock it when you leave with HP Presence Aware.

HP Context Aware Al-Based optimization to maximize performance and comfort

## A PC THAT ANTICIPATES YOUR NEEDS

## WORK COMFORTABLY AND STAY COOL

ON TABLE / ON LAP DETECTION

Automatically lowers device temperature when used on your lap.

## BE READY FOR THE TRANSITION BACK TO OFFICE

IN BAG / OUT OF BAG DETECTION

Shortens boot time by 10+ seconds when removing from your bag & optimizes battery life when carrying on the go.