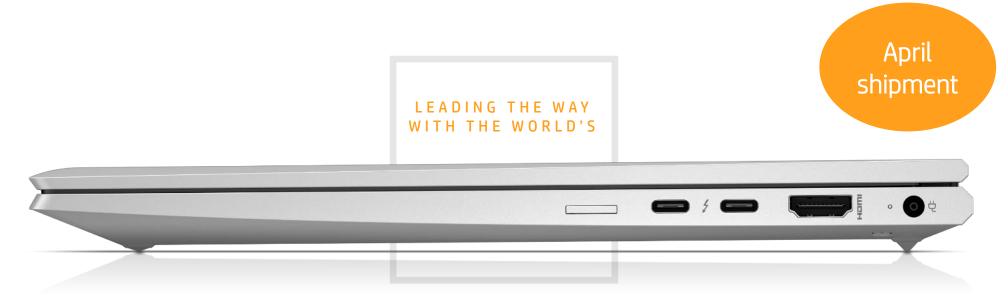

| CERTIFIED SELF-ENCRYPTING DRIVES HW Data Encryption                       |
| HAR                          |                        | HP SURE ADMIN  Eliminate the traditional BIOS password                           |                                     | AREKEY assword recovery                         |                                                                           |
|                              |                        | HP BIOSPHERE GEN6 Comprehensive BIOS Management                                  |                                     |                                                 |                                                                           |



## MEET THE HP ELITEBOOK 8x0 G8

## FAMILY





## LIGHTWEIGHT IN STYLE HP ELITEBOOK 840 AERO G8



MOST SECURE AND MANAGEABLE PCs
IN THE MOST SUSTAINABLE PC PORTFOLIO.

ALL METAL DESIGN

TAPERED BEZELS

LIFT-ANYWHERE EDGES

Starting at **1.13kg**, the sleek and well-equipped, **HP EliteBook 840 Aero** meets the demands of your multi-task, multi-place workday without weighing you down.



## HP ELITE 10x0 G8 IS THE CUTTING EDGE OF

## ADAPTABILITY

## HP ELITEBOOK x360 1040 G8



DESIGNED FOR LONGEST RUNTIME

## HP ELITEBOOK x360 1030 G8



DESIGNED FOR SMALLEST FOOTPRINT

## HP ELITE DRAGONFLY G2



DESIGNED TO CONNECT & COLLABORATE



DESIGNED FOR MOBIL F PRODUCTIVITY

Led by the highly **distinguished and refined** features of the HP EliteBook.

HP is leading the way for the future of work. Offering the right devices for the right users wherever work happens.





## WHAT'S NEW

##