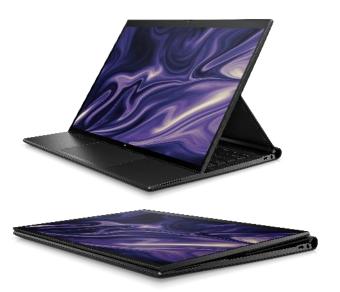

## WHAT'S NEW

HP Elite Folio 13.5 inch 2-in-1 Notebook PC

#### A NEW FORM FACTOR

- Folio Design pulls forward into tablet mode, and media mode
- 13.5" Diagonal Screen
- 3:2 aspect ratio favorable for modern desktop/web applications, and browsers
- 88.3% Screen to body ratio
- Wrapped in soft vegan leather

## SEE MORE. SCROLL LESS.

13.5" touch screen

3:2 aspect ratio optimized for split screen mode and web browsing

**88.3%** screen-to-body ratio