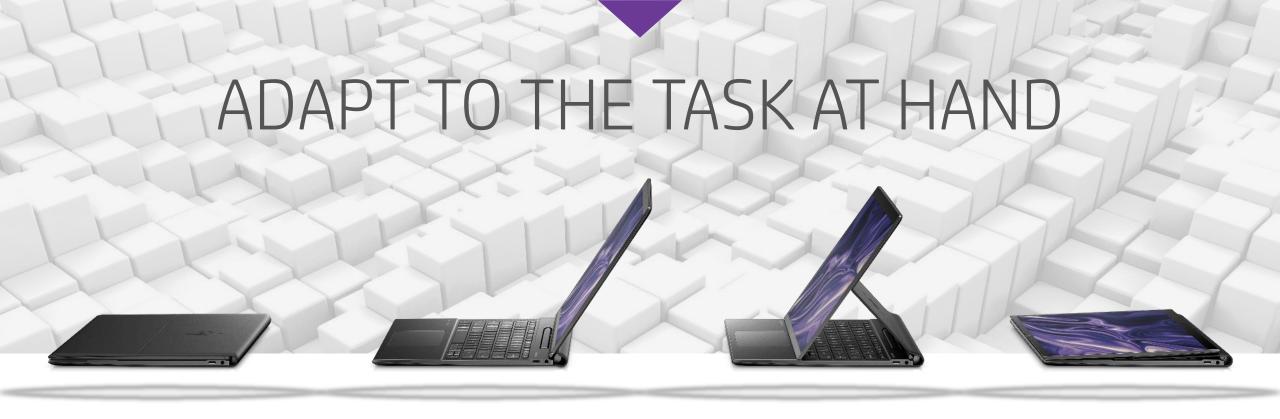

## HP ELITE 10x0 G8 IS THE CUTTING EDGE OF

## ADAPTABILITY

## HP ELITEBOOK x360 1040 G8

DESIGNED FOR LONGEST RUNTIME

## HP ELITEBOOK x360 1030 G8

DESIGNED FOR SMALLEST FOOTPRINT

## HP ELITE DRAGONFLY G2

DESIGNED TO CONNECT & COLLABORATE

DESIGNED FOR MOBIL F PRODUCTIVITY

Led by the highly **distinguished and refined** features of the HP EliteBook.

HP is leading the way for the future of work. Offering the right devices for the right users wherever work happens.