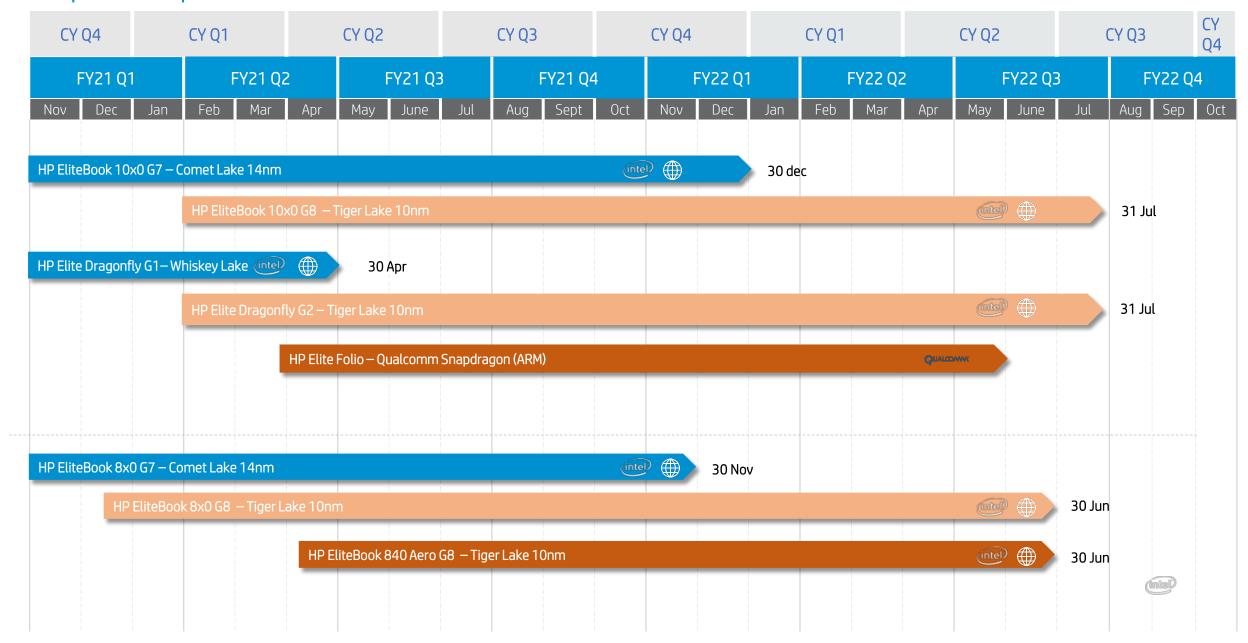

the HP Elite Folio combines computing experiences as a **laptop**, **tablet**, and **media consumption device**.



# THE POWER OF THE PEN



Keep your pen handy and charged: The HP Elite Slim
Active Pen charges quickly in the built-in storage space above the keyboard.





## SEE MORE. SCROLL LESS.



13.5" touch screen



3:2 aspect ratio optimized for split screen mode and web browsing



**88.3%** screen-to-body ratio



## POWERFUL PC DESIGNED FOR MOBILITY



#### PURPOSE-BUILT PROCESSING POWER

The Qualcomm® Snapdragon™ 8cx processor was designed specifically for use in a laptop and has integrated graphics to power your work and media consumption.



EASY-TO-USE OS

Create on-the-go with Windows 10 Pro in S mode<sup>1, 2</sup>





## Expected production start – New Elite notebooks