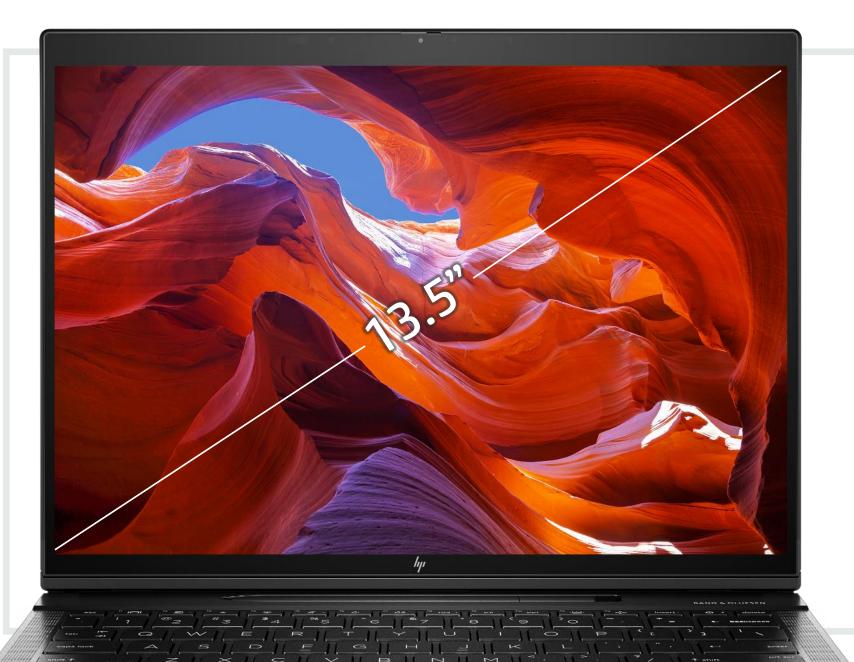

#### A NEW FORM FACTOR

- Folio Design pulls forward into tablet mode, and media mode
- 13.5" Diagonal Screen
- 3:2 aspect ratio favorable for modern desktop/web applications, and browsers
- 88.3% Screen to body ratio
- Wrapped in soft vegan leather

## SEE MORE. SCROLL LESS.

13.5" touch screen

3:2 aspect ratio optimized for split screen mode and web browsing

**88.3%** screen-to-body ratio