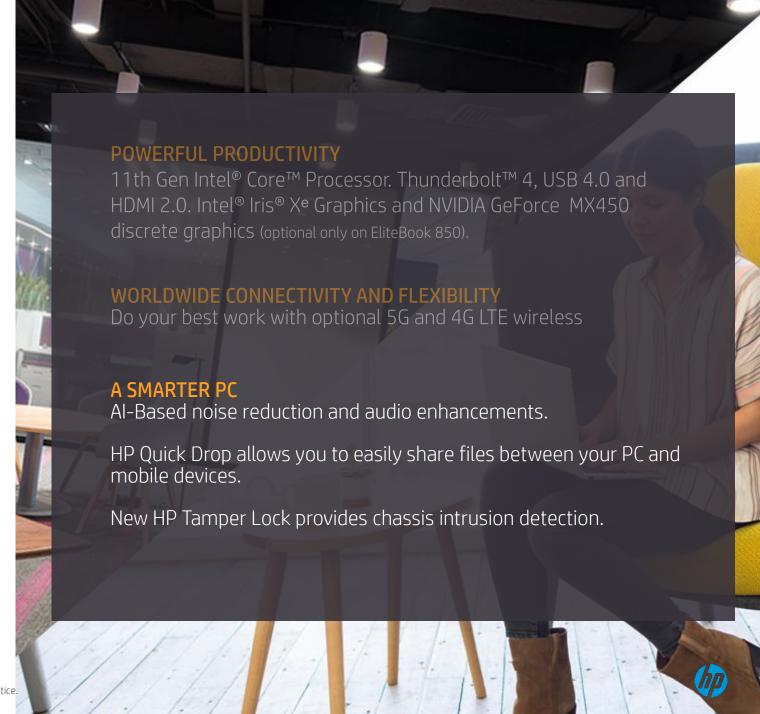

#### ELITEBOOK 800 G8 SERIES

The next generation of modern devices for the future of work, enabling security and manageability for enterprise ITDMs and enabling power and productivity for mainstream home and office navigators.

#### WAKE AND LOCK WITH YOUR PRESENCE

Wake your PC when you approach it and lock it when you leave with HP Presence Aware.

HP Context Aware Al-Based optimization to maximize performance and comfort

## WORK COMFORTABLY AND STAY COOL

ON TABLE / ON LAP DETECTION

Automatically lowers device temperature when used on your lap.

## BE READY FOR THE TRANSITION BACK TO OFFICE

IN BAG / OUT OF BAG DETECTION

Shortens boot time by 10+ seconds when removing from your bag & optimizes battery life when carrying on the go.