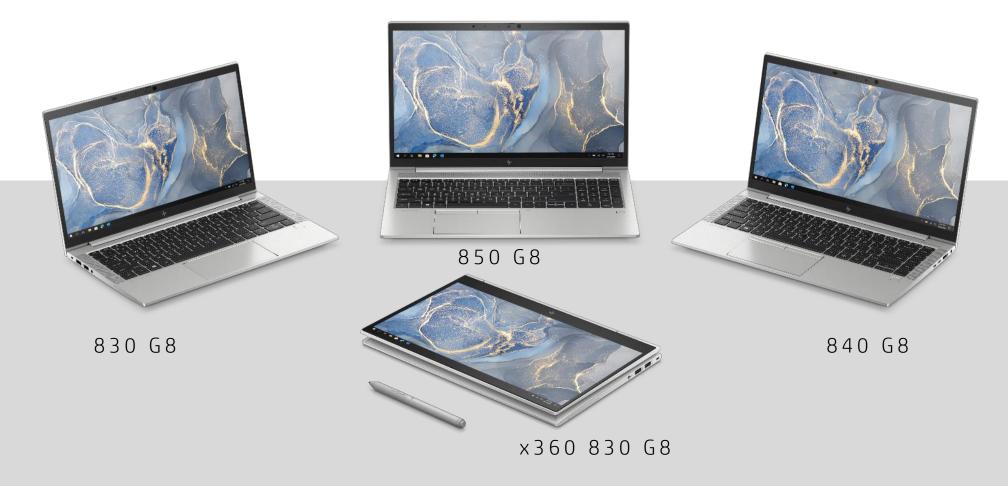

## MEET THE HP ELITEBOOK 8x0 G8

## FAMILY

## LIGHTWEIGHT IN STYLE HP ELITEBOOK 840 AERO G8

MOST SECURE AND MANAGEABLE PCs
IN THE MOST SUSTAINABLE PC PORTFOLIO.

ALL METAL DESIGN

TAPERED BEZELS

LIFT-ANYWHERE EDGES

Starting at **1.13kg**, the sleek and well-equipped, **HP EliteBook 840 Aero** meets the demands of your multi-task, multi-place workday without weighing you down.