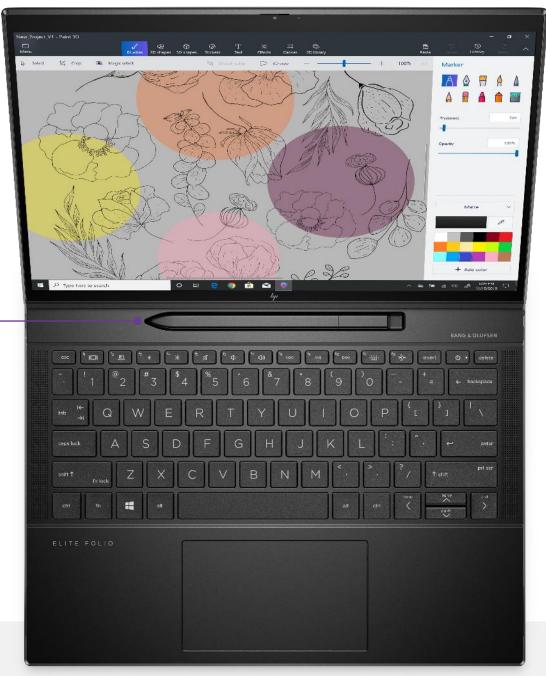

#### HP PREMIUM KEYBOARD

To better control your PC experience with all quiet design keys, including easy access keys for:

- Power
- Media Control

Bringing together what you love about your phone, your tablet, and your PC into one device, the HP Elite Folio combines computing experiences as a **laptop**, **tablet**, and **media consumption device**.

# THE POWER OF THE PEN

Keep your pen handy and charged: The HP Elite Slim
Active Pen charges quickly in the built-in storage space above the keyboard.