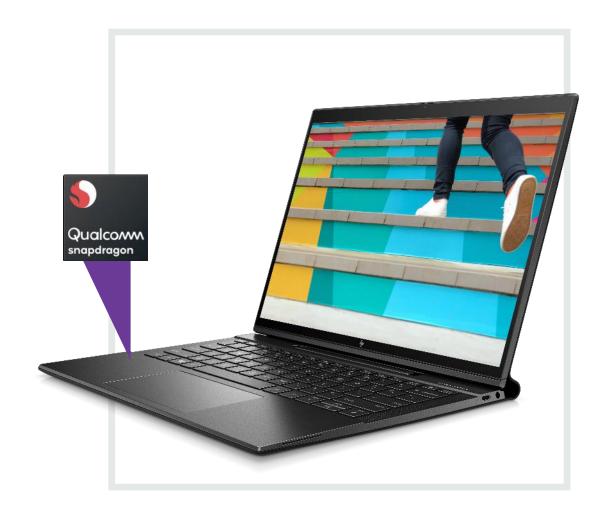

#### **NEXT GEN QUALCOMM®**

Qualcomm<sup>®</sup> Snapdragon<sup>™</sup> 8cx 5G Compute Platform (Gen 2, 3.15GHz) runs fan-less to deliver the quiet operation users appreciate from a highly mobile device.

#### PURPOSE-BUILT PROCESSING POWER

The Qualcomm® Snapdragon™ 8cx processor was designed specifically for use in a laptop and has integrated graphics to power your work and media consumption.

EASY-TO-USE OS