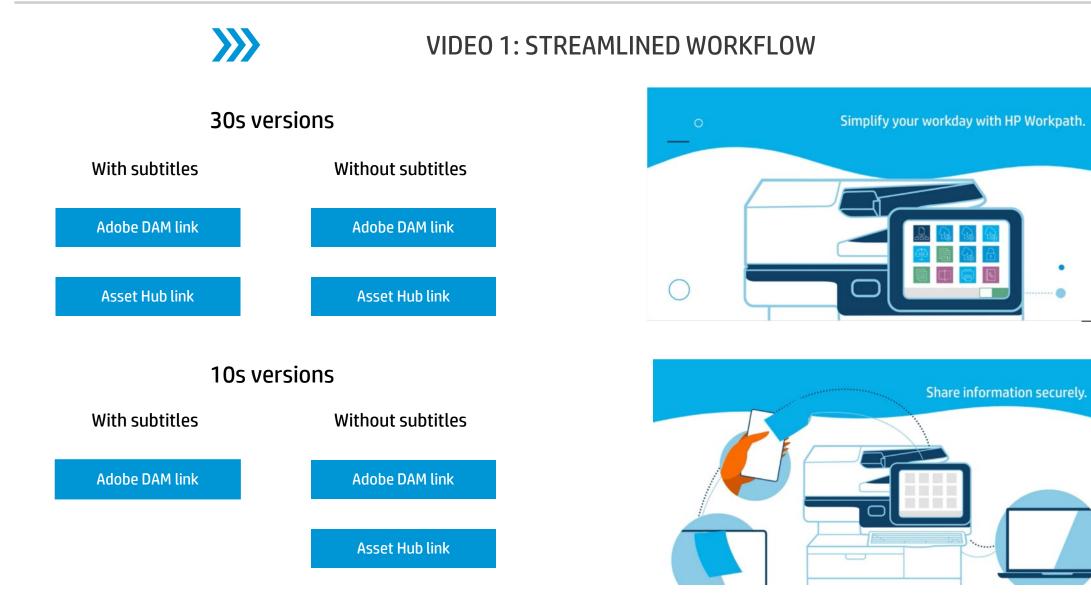

# Videos develop the consumers' understanding and interest in HP Workpath.

Designed to shift consumer mindsets, these videos show consumers how to develop a pipeline of innovation print applications to drive new efficiencies and meet new business challenges.

It introduces what HP Workpath is and the primary HP Workpath capabilities (efficiency, security<sup>1</sup>, simplicity) that fulfil the most common needs of customers rather than more advanced opportunities (new revenue streams etc).