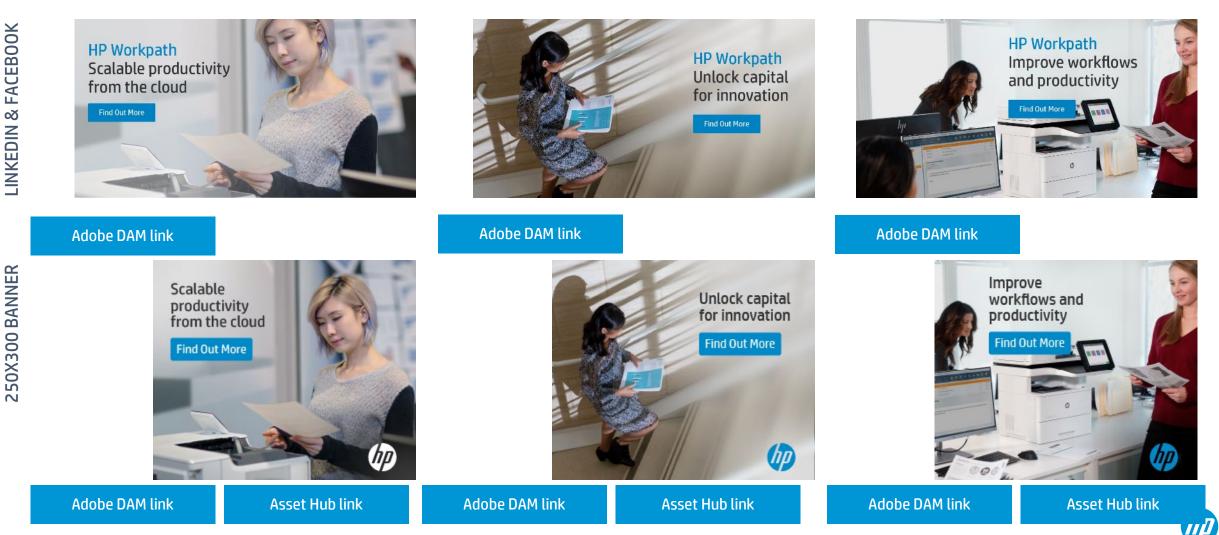

## DRIVER ASSETS: SOCIAL POST & BANNER DESIGNS CIO/ITDM

### **GROW WITH THE CLOUD**

### **RETURN ON INNOVATION**

# **HP Workpath** Drive innovation Find Out More

Adobe DAM link

### ADAPTIVE WORKPLACE SOLUTIONS

Adobe DAM link

TRANSMISSION.

**LINKEDIN & FACEBOOK** 

**HP Workpath** 

transformation

Cloud-based business

Asset Hub link