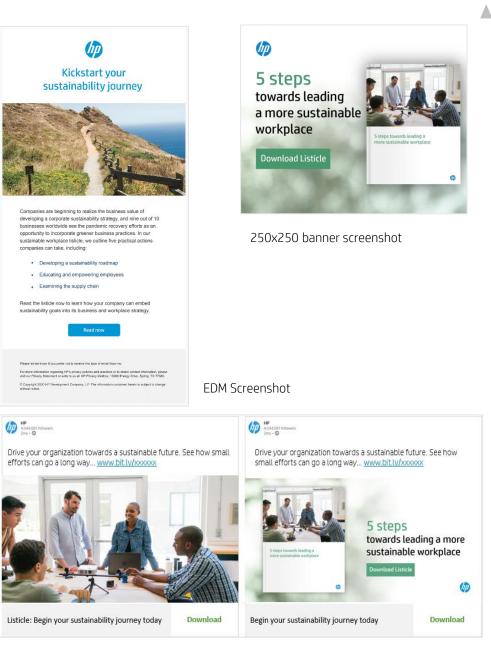

# Listicle

# Five steps towards leading a more sustainable workplace

A listicle outlining the ways businesses can advance their organisation's sustainability, including developing a sustainability roadmap, educating and empowering employees, and examining the supply chain.

### Asset Hub link

### Driver asset link

(P)

#### Social post screenshots

CONTENT DETAIL