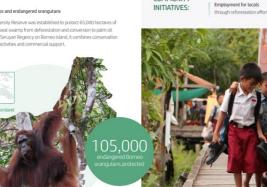

#### **HOW HP DELIVERS**

HP partners with leading organizations to verify emissions and invest in socially conscious projects that support communities, biodiversity conservation, wind power & native forest regeneration

Engage teams & partners with your commitment to fighting climate change & supporting communities

HP partners with leading organizations to verify emissions and invest in socially conscious projects that support communities, biodiversity conservation, wind power & native forest regeneration

Engage teams & partners with your commitment to fighting climate change & supporting communities

HP partners with leading organizations to verify emissions and invest in socially conscious projects that support communities, biodiversity conservation, wind power & native forest regeneration. Customers, teams & partners can explore these exciting projects, powered by innovative technologies – making your sustainability efforts more than a number

Finally we partner with leading organizations to verify emissions, & support rigorously vetted, socially conscious projects in areas such as biodiversity conservation, wind power & native forest regeneration to offset any remaining emissions