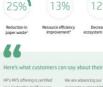

- Optimizing the fleet to reduce carbon emissions
- Estimating the total carbon emissions from the HP-branded printing solution using HP's proprietary Sustainable Impact Reporting and Analytics (SIRA) tool
- Improving resource efficiency by 13%
- Decreasing ecosystem impacts by 12%
- Reducing paper waste by 25%
- Offsetting 100% of greenhouse gas emissions