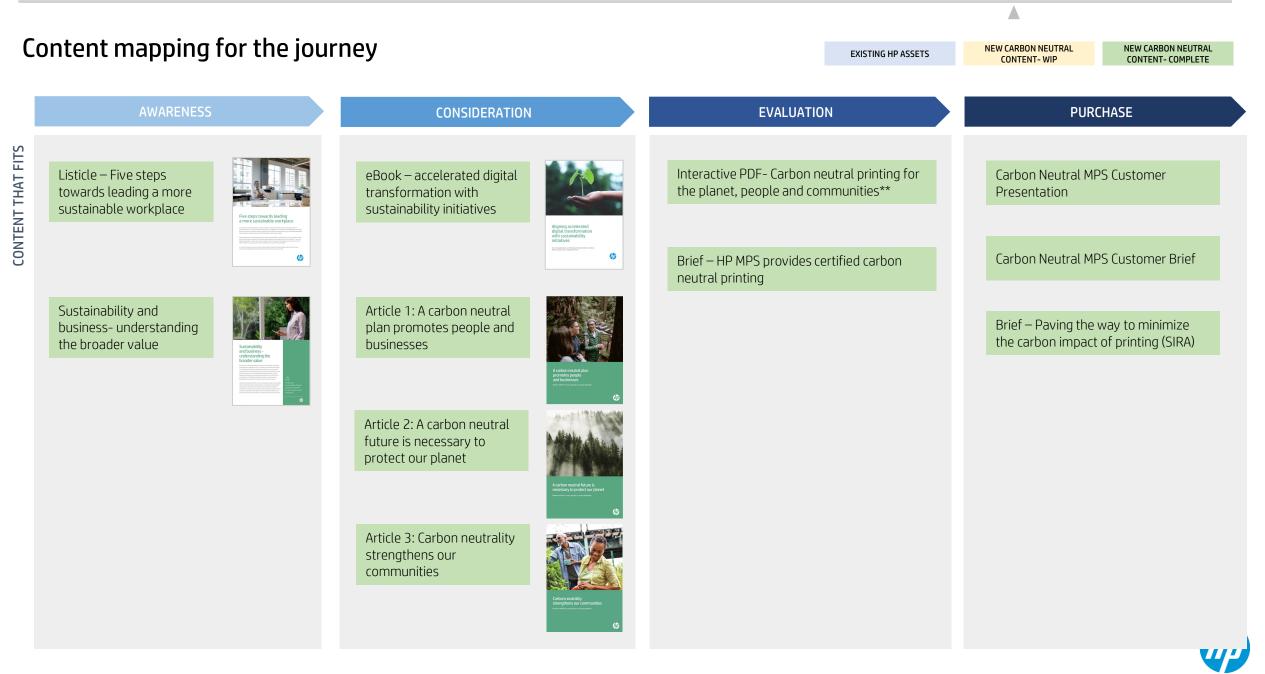

### The planet's most comprehensive carbon neutral Managed Print Services offering<sup>1</sup>

Only big ideas & even bigger commitments will be enough to protect the wellbeing of our planet, people & communities

So at HP, we are making it simple for MPS customers to advance their climate goals with carbon neutral printing

By reducing carbon emissions across our entire value chain, relentlessly optimizing customer usage behaviors & investing in carbon offsets, HP is stepping up to address the lifetime carbon footprint of every HP print solution

\*Based on results of third-party (WSP) research for HP of OEM MPS providers with carbon neutral offers as of June 2020. "Comprehensive" means the planet's only globally certified carbon neutral MPS service that covers lifecycle emissions due to raw material extraction, manufacturing, transportation, use of HP printers, Original HP supplies, and paper, and end of service.