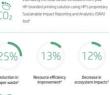

- Optimizing the fleet to reduce carbon emissions
- Estimating the total carbon emissions from the HP-branded printing solution using HP's proprietary Sustainable Impact Reporting and Analytics (SIRA) tool
- Improving resource efficiency by 13%
- Decreasing ecosystem impacts by 12%
- Reducing paper waste by 25%
- Offsetting 100% of greenhouse gas emissions