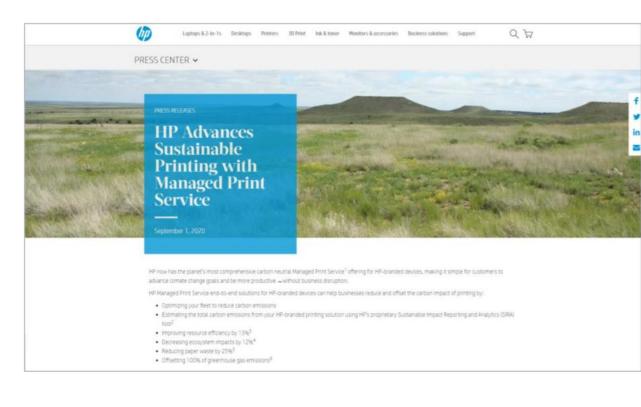

### The Planet's Most Comprehensive Carbon Neutral Managed Print Service Offering\*

To: Print employees and extended team

Today, HP announced that we now have the planet's most comprehensive carbon neutral Managed Print Service offering for HP-branded devices, making it simple for customers to advance climate change goals and be more productive without business disruption. Direct MPS for HP-branded devices can help businesses reduce and offset the carbon impact of printing by:

- Optimizing the fleet to reduce carbon emissions
- Estimating the total carbon emissions from the HP-branded printing solution using HP's proprietary Sustainable Impact Reporting and Analytics (SIRA) tool
- Improving resource efficiency by 13%
- Decreasing ecosystem impacts by 12%
- Reducing paper waste by 25%
- Offsetting 100% of greenhouse gas emissions